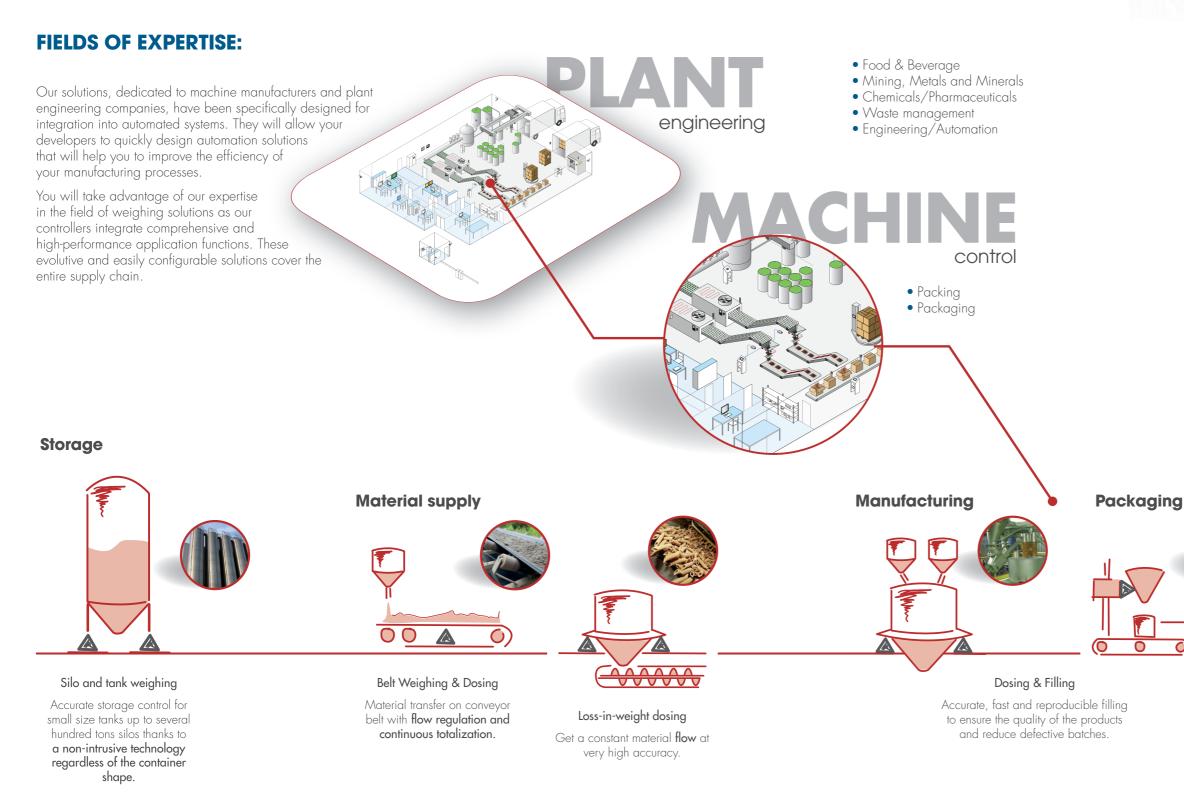

## Weighing for process automation

Plant engineering, machine control

## Optimize the productivity of your processes...

Thanks to our automation skills and expertise in weighing applications, we can offer weighing solutions to optimize your productivity and the availability of your equipments. Easy to integrate into automated systems, these solutions cover your entire needs for monitoring and control of your manufacturing processes.

Checkweighing & sorting Weighing for the grading of products or missing parts check before shipment.