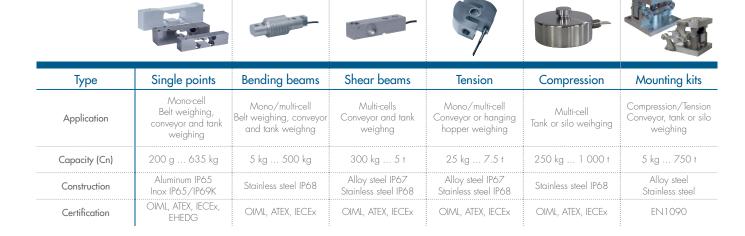

## LOAD CELLS AND MOUNTING KITS

LECTRONICS AND DIGITAL LOAD CELLS E

| Model                        | AAD/D                                 | VX/DVS | IPE50             | CPJ                        | eNod3               |   |   | eNod4                          |   |   |      | PMESWT                        |   |
|------------------------------|---------------------------------------|--------|-------------------|----------------------------|---------------------|---|---|--------------------------------|---|---|------|-------------------------------|---|
| Туре                         | Type Digital single point load cells  |        |                   | Analog transmitter         | Weighing controller |   |   |                                |   |   |      | Automation<br>weighing module |   |
| Capacity (Cn)                | 5 kg 75 kg                            |        | 1 to 4 channels   | 1 channel                  | 1 channel           |   |   | 1 channel                      |   |   |      | 1 channel                     |   |
| Construction                 | Aluminim IP65<br>Stainless IP68/IP69K |        | Din Rail<br>Panel | Din Rail<br>Box            | Din Rail<br>Box     |   |   | Din Rail<br>Stainless box IP65 |   |   |      | Backbone                      |   |
| Certification                | OIML, EHEDG                           |        | OIML              | -                          | OIML                |   |   | OIML                           |   |   |      | -                             |   |
|                              |                                       |        | Inte              | egrated application        | S                   |   |   | i                              |   |   |      | i                             |   |
|                              | Versions                              |        |                   |                            | Versions            |   |   | Versions                       |   |   |      |                               |   |
|                              | С                                     | D      |                   |                            | T                   | С | D | Т                              | С | D | В    | F                             |   |
| Weighing transmitter         | ٠                                     | •      | ٠                 | ٠                          | ٠                   | • | • | ٠                              | ٠ | ٠ | ٠    | •                             | • |
| Weighing controller, grading | ٠                                     | -      | -                 | -                          | -                   | • | - | -                              | ٠ | - | -    | -                             | - |
| Dosing, filling              | -                                     | •      | -                 | -                          | -                   | - | • | -                              | - | ٠ | -    | -                             | • |
| Weighing, belt dosing        | -                                     | -      | -                 | -                          | -                   | - | - | -                              | - | - | ٠    | -                             | - |
| Loss-in-weight dosing        | -                                     | -      | -                 | -                          | -                   | - | - | -                              | - | - | -    | ٠                             | - |
|                              |                                       |        |                   | Interfaces                 |                     |   |   |                                |   |   |      |                               |   |
| Inputs/Outputs               | 2 I/4 O                               |        | 2 I/2 O           | 2 O                        | 2 I/4 O             |   |   | 4  /4 0 4  /4 0                |   |   | 4 1/ | 2 I/4 O                       |   |
| Analog output                | -                                     |        | •                 | •                          | -                   |   |   | 0 0                            |   |   | (    | -                             |   |
| Bluetooth                    | -                                     |        | -                 | -                          | -                   |   |   | 0                              |   |   |      | -                             |   |
|                              |                                       |        | l. I              | ndustrial networks         |                     |   |   |                                |   |   |      |                               |   |
| Modbus-RTU                   | •                                     |        | ٠                 |                            | -                   |   |   | •<br>0                         |   |   |      | PLC backbone                  |   |
| Modbus-TCP                   | -                                     |        | -                 |                            |                     |   |   |                                |   |   |      |                               |   |
| CANopen®                     | ٠                                     |        | -                 |                            | ٠                   |   |   | •                              |   |   |      |                               |   |
| PROFIBUS-DP                  | -                                     |        | ٠                 | -                          | -                   |   |   | 0                              |   |   |      |                               |   |
| PROFINET®                    | -                                     |        | -                 |                            | -                   |   |   | 0                              |   |   |      |                               |   |
| EtherNet/IP                  | -                                     |        | -                 |                            | -                   |   |   | 0                              |   |   |      |                               |   |
| EtherCAT®                    | -                                     |        | -                 |                            | -                   |   |   | 0                              |   |   |      |                               |   |
|                              |                                       |        |                   |                            |                     |   | H | MI                             |   |   |      |                               |   |
|                              |                                       |        |                   | Touchscreen<br>eNodTouch-S | -                   |   |   | °<br>4"3 - 5"7                 |   |   |      | o<br>4"3                      |   |